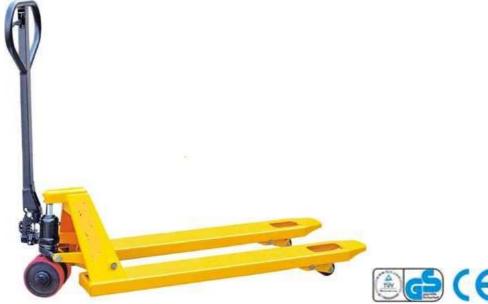

## Features:

- Standard epoxy powder coat finish which is resistant to chips and normal corrosion.
- Exceptionally strong but light weight steel construction, service weight is only 55kgs.
- With welded joints and reinforced fork tips for most durability in the toughest of applications.
- 3 position hand control- Raise, Lower, Neutral.
- Excellent turning angle of 190 degrees facilities.
- Number of pump strokes 12 times, lift height per stroke 11mm.
- Reliable oil leak-proof hydraulic system.
- Conform to EN 1757-2.
- Option: (1)Nylon wheel, polyurethane wheel, rubber wheel, single fork roller or tandem fork rollers (2)Fork length:800mm,900mm,1000mm,1100mm.

## Main specifications:

| Model                                       |         | W-HOPT |
|---------------------------------------------|---------|--------|
| Capacity                                    | Q(kg)   | 2000   |
| Lowered fork height                         | h13(mm) | 75     |
| Steering wheel                              | mm      | φ160   |
| Fork wheel single                           | mm      | φ70x80 |
| Fork wheel tandem                           | mm      | φ70x60 |
| Max. lift height                            | h3(mm)  | 190    |
| Total height                                | h14(mm) | 1160   |
| Overall length                              | I1(mm)  | 1520   |
| Fork length                                 | I(mm)   | 1150   |
| Width overall forks                         | b5(mm)  | 520    |
| Ground clearance,centre of wheelbase        | m2(mm)  | 22     |
| Aisle width for pallets 1000x1200 crossways | Ast(mm) | 1720   |
| Aisle width for pallets 800x1200 lengthways | Ast(mm) | 1770   |
| Turning radius                              | Wa(mm)  | 1265   |
| Service weight                              | kg      | 55-60  |