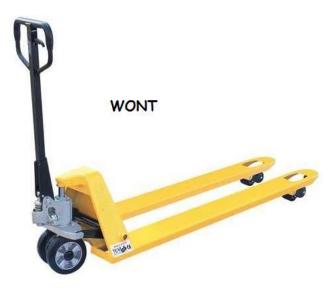

## WONT HYDRAULIC PALLET TRUCK [MODEL- W-HOPT]

## Features:

- Most standard and popular model with capacity 2500-3500 kgs.
- Complete pump design with reliable leak-proof pump eliminating maintenance & extending service time.
- 210 steering arc, and small turning radius.
- Fork lowering speed is controllable, operated by hand control and foot pedal.
- Ergonomic rubber wrapped handle, which is comfortable and convenient to operate.
- Entry/Exit Roller, more freely travel.
- Equipped with over-load valve, with long service time.
- Conform to EN 1757-2.
- Ergonomic Large Rubber handle with three control lever.