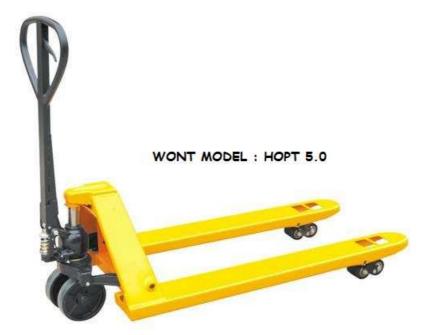

## HYD. HAND PALLET TRUCK[MODEL No: HOPT 5.0]

## Advantages:

- High reliability and long service lift of 5 years.
- Double lifting speed when loads under 600kg, which turns back to regular speed when above it.
- Impact free lifting ensures safety of cargo loading.
- The Lifting system is equipped with overloading protection valve to ensure the safe operation.
- The utilized structural design guarantees the convenience of assembling and disassembling.
- Light-weight fork frame, made from high rigidity steel plate.
- Compact appearance, innovative separated Rock Arm, ensure the whole truck evenly pressed.
- There is a finger hole in the connection of handle and pump, which is easy to assemble.
- Conform to EN 1757-2.

## Main specifications:

| Model                                       |         | W-HOPT    |           |
|---------------------------------------------|---------|-----------|-----------|
| Capacity                                    | Q(kg)   | 5000      | 5000      |
| Lowered fork height                         | h13(mm) | 88        | 77        |
| Steering wheel                              | mm      | φ200      | φ180      |
| Fork wheel single                           | mm      | ~         | ~         |
| Fork wheel tandem                           | mm      | φ85x80    | φ75x80    |
| Max. lift height                            | h3(mm)  | 205       | 195       |
| Total height                                | h14(mm) | 1253      | 1243      |
| Overall length                              | l1(mm)  | 1544/1614 | 1554/1614 |
| Fork length                                 | l(mm)   | 1150/1220 | 1150/1220 |
| Width overall forks                         | b5(mm)  | 550/685   | 550/685   |
| Ground clearance,centre of wheelbase        | m2(mm)  | 24        | 14        |
| Aisle width for pallets 1000x1200 crossways | Ast(mm) | 1744/1814 | 1744/1814 |
| Aisle width for pallets 800x1200 lengthways | Ast(mm) | 1794/1814 | 1794/1814 |
| Turning radius                              | Wa(mm)  | 1300/1370 | 1300/1370 |
| Service weight                              | kg      | 103       | 103       |