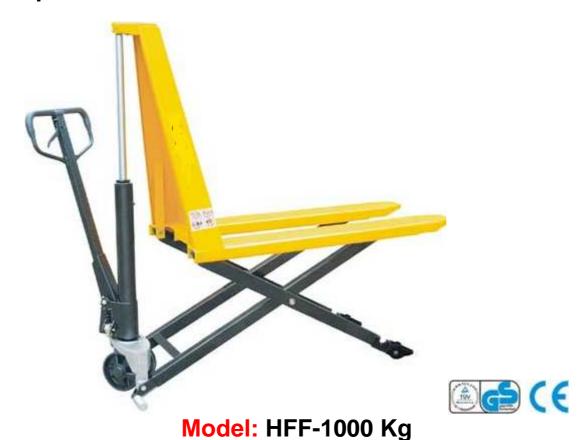

## High lift pallet truck

## Features:

- The manual high lift pallet truck offers the user an efficient and versatile tool for material handling.
- Improved safety: automatic activation of self adjusting stabilizers when lifting loads higher than 400 mm for maximum stability .
- Great stability: Extra long front legs increase the stability when handling unevenly loaded pallets.
- Quick-lift operation: Quick-lift function doubles the lifting speed when lifting loads less than 250kg.
- Easy maneuvering of loads throughout work place.
- Easy placing of load to correct ergonomic work height.
- Conform to EN 1757-1-4.

## Main specifications:

| man epecinications.                         |         |         |
|---------------------------------------------|---------|---------|
| Model                                       |         | W-HFF   |
| Capacity                                    | Q(kg)   | 1000    |
| Lowered fork height                         | h13(mm) | 85      |
| Steering wheel                              | mm      | Ф180Х50 |
| Fork wheel                                  | mm      | Ф74Х50  |
| Fork length                                 | I(mm)   | 1220    |
| Width overall forks                         | b5(mm)  | 550/685 |
| Aisle width for pallets 1000x1200 crossways | Ast(mm) | 1985    |
| Aisle width for pallets 800x1200 lengthways | Ast(mm) | 1985    |
| Turning radius                              | Wa(mm)  | 1670    |
| Service weight                              | kg      | 112     |