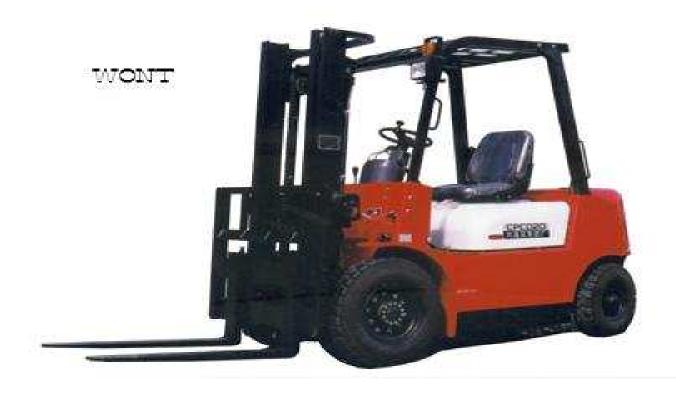

## Name: 2 TON DIESEL FORKLIFT TRUCK, HYDRAULIC TRANSMISSION

## **Details:**

| etalis.                               |                                                                                                  |
|---------------------------------------|--------------------------------------------------------------------------------------------------|
| Truck model:                          | CPCD20                                                                                           |
| Equipment Code:                       | CD-FA                                                                                            |
| Rated capacity(Kg):                   | 2000                                                                                             |
| Maximum lift height(mm):              | 3000                                                                                             |
| Load centre distance(mm):             | 500                                                                                              |
| Maximum lift speed(loaded)(mm/s):     | 450                                                                                              |
| Tilting angle forward/backward (deg): | 6/12                                                                                             |
| Travel speed(unload)(Km/h):           | FORWARD 20<br>REVERSE 20                                                                         |
| Minimum turning radius(mm):           | 2170                                                                                             |
| Gradeability (%):                     | 15                                                                                               |
| Overall length(G)(mm):                | 3534                                                                                             |
| Overall width(H)(mm):                 | 1150                                                                                             |
| Overall height(J)(mm):                | 2075                                                                                             |
| Overhead height(mm):                  | 2075                                                                                             |
| Wheel base(L)(mm):                    | 1600                                                                                             |
| Tread(mm):                            | FRONT 970<br>REVERSE 970                                                                         |
| Service weight(Kg):                   | 3340                                                                                             |
| Engine:                               | MODEL ISUZU C240<br>RATED POWER/SPEED 34.6 Kw /2650 rpm<br>MAX.TORQUE/ SPEED 137.2 N.m /2000 rpm |
| Tyre:                                 | FRONT 7.00-12-12PR<br>REAR 6.00-9-10PR                                                           |
| Transmission form:                    | HYDRAULIC                                                                                        |